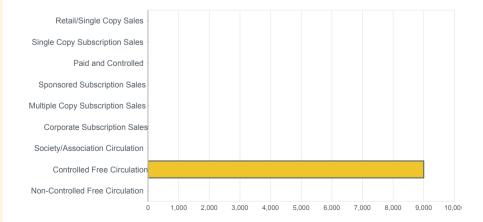

Medicine & Health: General

| Audit issue circulation analysis             | % of circulation |
|----------------------------------------------|------------------|
| Retail & Single Copy Sales                   | 0%               |
| Single Copy Subscription Sales               | 0%               |
| Paid and Controlled                          | 0%               |
| Sponsored Subscription Sales                 | 0%               |
| Multiple Copy Subscription Sales             | 0%               |
| Corporate Subscription Sales                 | 0%               |
| Society/Association/Organisation Circulation | 0%               |
| Controlled Free Circulation                  | 100%             |
| Non-Controlled Free Circulation              | 0%               |

| Audit Issue Circulation               | 9,000 | 9,000 | - | 1,093 | 1,093 | - | 7,907 | 7,907 | - |
|---------------------------------------|-------|-------|---|-------|-------|---|-------|-------|---|
| Retail & Other Single Copy Sales      | -     | -     | - | -     | -     | - | -     | -     | - |
| Single Copy Subscription Sales        | -     | -     | - | -     | -     | - | -     | -     | - |
| Paid and Controlled                   | -     | -     | - | -     | -     | - | -     | -     | - |
| Sponsored Subscription Sales          | -     | -     |   | -     | -     |   | -     | -     |   |
| Multiple Copy Subscription Sales      | -     | -     |   | -     | -     |   | -     | -     |   |
| Corporate Subscription Sales          | -     |       | - | -     |       | - | -     |       | - |
| Society/Association/Organisation      | -     | -     | - | -     | -     | - | -     | -     | - |
| Controlled Free Circulation           | 9,000 | 9,000 | - | 1,093 | 1,093 | - | 7,907 | 7,907 | - |
| Individual requests                   | 1,318 | 1,318 | - | 320   | 320   | - | 998   | 998   | - |
| Company requests                      | -     | -     |   | -     | -     |   | -     | -     |   |
| Non-requested by name                 | 7,682 | 7,682 |   | 773   | 773   |   | 6,909 | 6,909 |   |
| Non-requested by job title / function | -     | -     |   | -     | -     |   | -     | -     |   |
| Non-Controlled Free Circulation       | -     | -     |   | -     | -     |   | -     | -     |   |